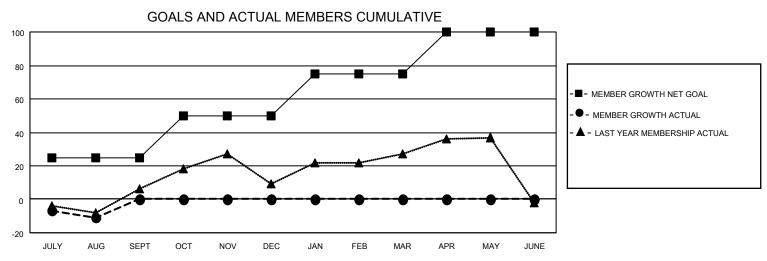

## MONTHLY MEMBERSHIP PROGRESS REPORT

LOCATION KANSAS District 17 A Results as of: 8/31/2022

| Clubs RESULTS FOR 2022-2023 |   |   |   | Members RESULTS FOR 2022-2023 |    |   |    |
|-----------------------------|---|---|---|-------------------------------|----|---|----|
|                             |   |   |   |                               |    |   |    |
| JULY/AUG/SEPT               | 1 | 0 | 0 | JULY/AUG/SEPT                 | 25 | 9 | 19 |
| OCT/NOV/DEC                 | 0 | 0 | 0 | OCT/NOV/DEC                   | 25 | 0 | 0  |
| JAN/FEB/MAR                 | 1 | 0 | 0 | JAN/FEB/MAR                   | 25 | 0 | 0  |
| APR/MAY/JUNE                | 0 | 0 | 0 | APR/MAY/JUNE                  | 25 | 0 | 0  |